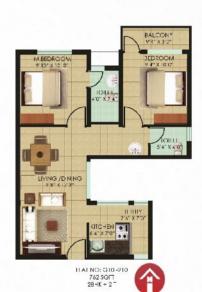

nd greater ventilation
- Assured rentals that pay 50% of your EMI
- Part of a large township with 1000 acres of Commercial, Educational and Residential projects
- · Social infrastructure CBSE affiliated school, Departmental store, Medical service and ATM
- Excellent amenities like Children's play area, Clubhouse, Gym and Swimming pool
- · Power backup for lift and common area

#### Project Details

Plot Area - 3.3 acres

No. of Blocks - 4

Block B & E No. of Floors - G + 9 floors

No. of Units - 120 per block

Block C & D

No. of Floors - G + 13 floors

No. of Units - 168 per block

Total no. of Units - 576

Unit Saleable Areas - 660 sq.ft., 669 sq.ft., 673 sq.ft., 762 sq.ft.



#### Typical Floor Plan Blocks B-E































#### Typical Floor Plan Blocks B-E

























#### Typical Floor Plan Blocks C-D























#### Typical Floor Plan Blocks C-D





























## Site Map





### Route Map



# Specifications

| 1. Structure              |                        | RCC Structure                                                                      |
|---------------------------|------------------------|------------------------------------------------------------------------------------|
| 2. Flooring               | Living/Dininig         | Ceramic tiles (300 mm x 300 mm)                                                    |
|                           | Bedrooms               | Ceramic tiles (300 mm x 300 mm)                                                    |
|                           | Kitchen