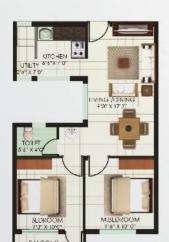

tion, Research, Innovation, Industry and Living.

- · Larger green space and greater ventilation
- Assured rentals that pay 50% of your EMI
- Part of a large township with 1000 acres of Commercial, Educational and Residential projects
- · Social infrastructure CBSE affiliated school, Departmental store, Medical service and ATM
- Excellent amenities like Children's play area, Clubhouse, Gym and Swimming pool
- · Power backup for lift and common area

#### Project Details

Plot Area - 3.3 acres

No. of Blocks - 4

Block B & E No. of Floors - G + 9 floors

No. of Units - 120 per block

Block C & D

No. of Floors - G + 13 floors

No. of Units - 168 per block

Total no. of Units - 576

Unit Saleable Areas - 660 sq.ft., 669 sq.ft., 673 sq.ft., 762 sq.ft.



#### Typical Floor Plan Blocks B-E































#### Typical Floor Plan Blocks B-E

























#### Typical Floor Plan Blocks C-D























#### Typical Floor Plan Blocks C-D





























## Site Map





### Route Map



# Specifications

| 1. Structure              |                        | RCC Structure                                                                      |
|---------------------------|------------------------|------------------------------------------------------------------------------------|
| 2. Flooring               | Living/Dininig         | Ceramic tiles (300 mm x 300 mm)                                                    |
|                           | Bedrooms               | Ceramic tiles (300 mm x 300 mm)