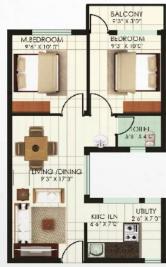

greater ventilation
- Assured rentals that pay 50% of your EMI
- Part of a large township with 1000 acres of Commercial, Educational and Residential projects
- · Social infrastructure CBSE affiliated school, Departmental store, Medical service and ATM
- Excellent amenities like Children's play area, Clubhouse, Gym and Swimming pool
- · Power backup for lift and common area

#### Project Details

Plot Area - 3.3 acres

No. of Blocks - 4

Block B & E No. of Floors - G + 9 floors

No. of Units - 120 per block

Block C & D

No. of Floors - G + 13 floors

No. of Units - 168 per block

Total no. of Units - 576

Unit Saleable Areas - 660 sq.ft., 669 sq.ft., 673 sq.ft., 762 sq.ft.



#### Typical Floor Plan Blocks B-E































#### Typical Floor Plan Blocks B-E

























#### Typical Floor Plan Blocks C-D























#### Typical Floor Plan Blocks C-D





























## Site Map





### Route Map



# Specifications

| 1. Structure              |                        | RCC Structure                                                                      |
|---------------------------|------------------------|------------------------------------------------------------------------------------|
| 2. Flooring               | Living/Dininig         | Ceramic tiles (300 mm x 300 mm)                                                    |
|                           | Bedrooms               | Ceramic tiles (300 mm x 300 mm)                                                    |
|                           | Kitchen                |