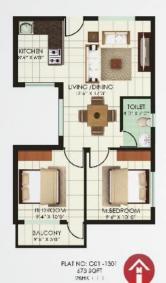

Total no. of Units - 576

Unit Saleable Areas - 660 sq.ft., 669 sq.ft., 673 sq.ft., 762 sq.ft.