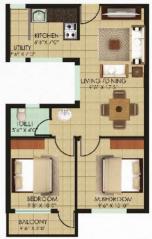

your EMI
- Part of a large township with 1000 acres of Commercial, Educational and Residential projects
- · Social infrastructure CBSE affiliated school, Departmental store, Medical service and ATM
- Excellent amenities like Children's play area, Clubhouse, Gym and Swimming pool
- · Power backup for lift and common area

#### Project Details

Plot Area - 3.3 acres

No. of Blocks - 4

Block B & E No. of Floors - G + 9 floors

No. of Units - 120 per block

Block C & D

No. of Floors - G + 13 floors

No. of Units - 168 per block

Total no. of Units - 576

Unit Saleable Areas - 660 sq.ft., 669 sq.ft., 673 sq.ft., 762 sq.ft.



#### Typical Floor Plan Blocks B-E































#### Typical Floor Plan Blocks B-E

























#### Typical Floor Plan Blocks C-D























#### Typical Floor Plan Blocks C-D





























## Site Map





### Route Map



# Specifications

| 1. Structure              |                        | RCC Structure                                                                      |
|---------------------------|------------------------|------------------------------------------------------------------------------------|
| 2. Flooring               | Living/Dininig         | Ceramic tiles (300 mm x 300 mm)                                                    |
|                           | Bedrooms               | Ceramic tiles (300 mm x 300 mm)                                                    |
|                           | Kitchen                | Ceramic tiles (300 mm x 300 mm)