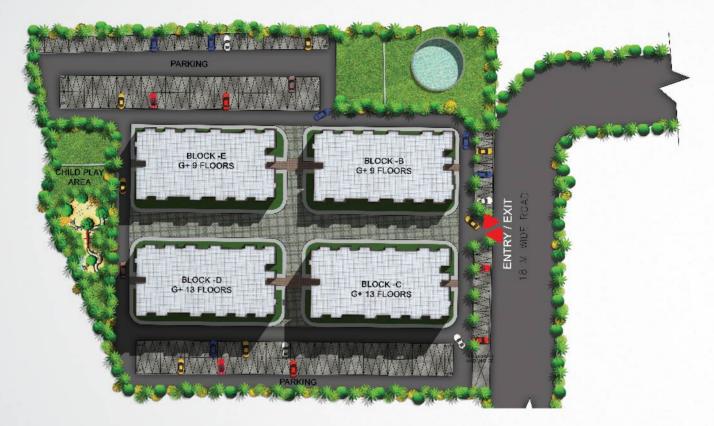

## Site Map

#### Project Details

Plot Area - 3.3 acres

No. of Blocks - 4

Block B & E No. of Floors - G + 9 floors

No. of Units - 120 per block

Block C & D

No. of Floors - G + 13 floors

No. of Units - 168 per block

Total no. of Units - 576

Unit Saleable Areas - 660 sq.ft., 669 sq.ft., 673 sq.ft., 762 sq.ft.