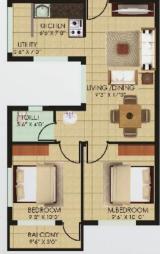

- Part of a large township with 1000 acres of Commercial, Educational and Residential projects
- · Social infrastructure CBSE affiliated school, Departmental store, Medical service and ATM
- Excellent amenities like Children's play area, Clubhouse, Gym and Swimming pool
- · Power backup for lift and common area

#### Project Details

Plot Area - 3.3 acres

No. of Blocks - 4

Block B & E No. of Floors - G + 9 floors

No. of Units - 120 per block

Block C & D

No. of Floors - G + 13 floors

No. of Units - 168 per block

Total no. of Units - 576

Unit Saleable Areas - 660 sq.ft., 669 sq.ft., 673 sq.ft., 762 sq.ft.



#### Typical Floor Plan Blocks B-E































#### Typical Floor Plan Blocks B-E

























#### Typical Floor Plan Blocks C-D























#### Typical Floor Plan Blocks C-D





























## Site Map





### Route Map



# Specifications

| 1. Structure              |                        | RCC Structure                                                                      |
|---------------------------|------------------------|------------------------------------------------------------------------------------|
| 2. Flooring               | Living/Dininig         | Ceramic tiles (300 mm x 300 mm)                                                    |
|                           | Bedrooms               | Ceramic tiles (300 mm x 300 mm)                                                    |
|                           | Kitchen                | Ceramic tiles (300 mm x 300 mm)