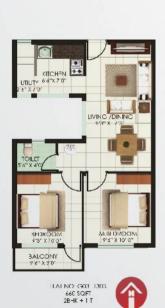

% of your EMI
- Part of a large township with 1000 acres of Commercial, Educational and Residential projects
- · Social infrastructure CBSE affiliated school, Departmental store, Medical service and ATM
- Excellent amenities like Children's play area, Clubhouse, Gym and Swimming pool
- · Power backup for lift and common area

#### Project Details

Plot Area - 3.3 acres

No. of Blocks - 4

Block B & E No. of Floors - G + 9 floors

No. of Units - 120 per block

Block C & D

No. of Floors - G + 13 floors

No. of Units - 168 per block

Total no. of Units - 576

Unit Saleable Areas - 660 sq.ft., 669 sq.ft., 673 sq.ft., 762 sq.ft.



#### Typical Floor Plan Blocks B-E































#### Typical Floor Plan Blocks B-E

























#### Typical Floor Plan Blocks C-D























#### Typical Floor Plan Blocks C-D





























## Site Map





### Route Map



# Specifications

| 1. Structure              |                        | RCC Structure                                                                      |
|---------------------------|------------------------|------------------------------------------------------------------------------------|
| 2. Flooring               | Living/Dininig         | Ceramic tiles (300 mm x 300 mm)                                                    |
|                           | Bedrooms               | Ceramic tiles (300 mm x 300 mm)                                                    |
|                           | Kitchen                | Ceramic tiles (300 mm x 300 mm)