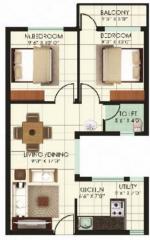

ercial, Educational and Residential projects
- · Social infrastructure CBSE affiliated school, Departmental store, Medical service and ATM
- Excellent amenities like Children's play area, Clubhouse, Gym and Swimming pool
- · Power backup for lift and common area

#### Project Details

Plot Area - 3.3 acres

No. of Blocks - 4

Block B & E No. of Floors - G + 9 floors

No. of Units - 120 per block

Block C & D

No. of Floors - G + 13 floors

No. of Units - 168 per block

Total no. of Units - 576

Unit Saleable Areas - 660 sq.ft., 669 sq.ft., 673 sq.ft., 762 sq.ft.



#### Typical Floor Plan Blocks B-E































#### Typical Floor Plan Blocks B-E

























#### Typical Floor Plan Blocks C-D























#### Typical Floor Plan Blocks C-D





























## Site Map





### Route Map



# Specifications

| 1. Structure              |                        | RCC Structure                                                                      |
|---------------------------|------------------------|------------------------------------------------------------------------------------|
| 2. Flooring               | Living/Dininig         | Ceramic tiles (300 mm x 300 mm)                                                    |
|                           | Bedrooms               | Ceramic tiles (300 mm x 300 mm)                                                    |
|                           | Kitchen                | Ceramic tiles (300 mm x 300 mm)                                                    |
|