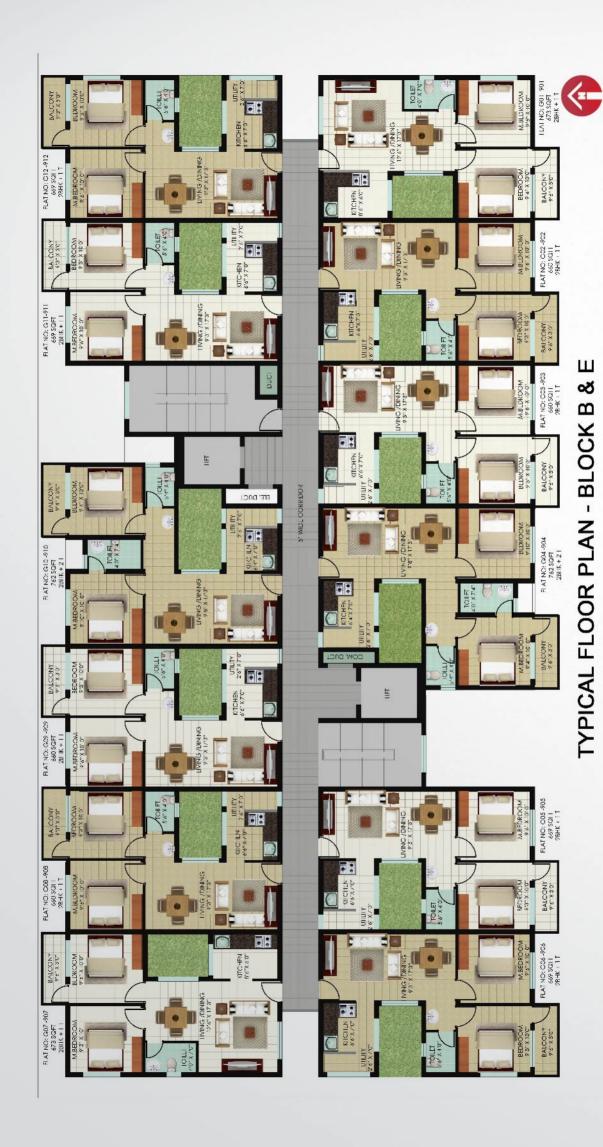

#### Project Details

Plot Area - 3.3 acres

No. of Blocks - 4

Block B & E No. of Floors - G + 9 floors

No. of Units - 120 per block

Block C & D

No. of Floors - G + 13 floors

No. of Units - 168 per block

Total no. of Units - 576

Unit Saleable Areas - 660 sq.ft., 669 sq.ft., 673 sq.ft., 762 sq.ft.

#### Typical Floor Plan Blocks B-E