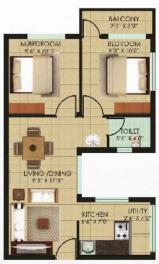

Total no. of Units - 576

Unit Saleable Areas - 660 sq.ft., 669 sq.ft., 673 sq.ft., 762 sq.ft.