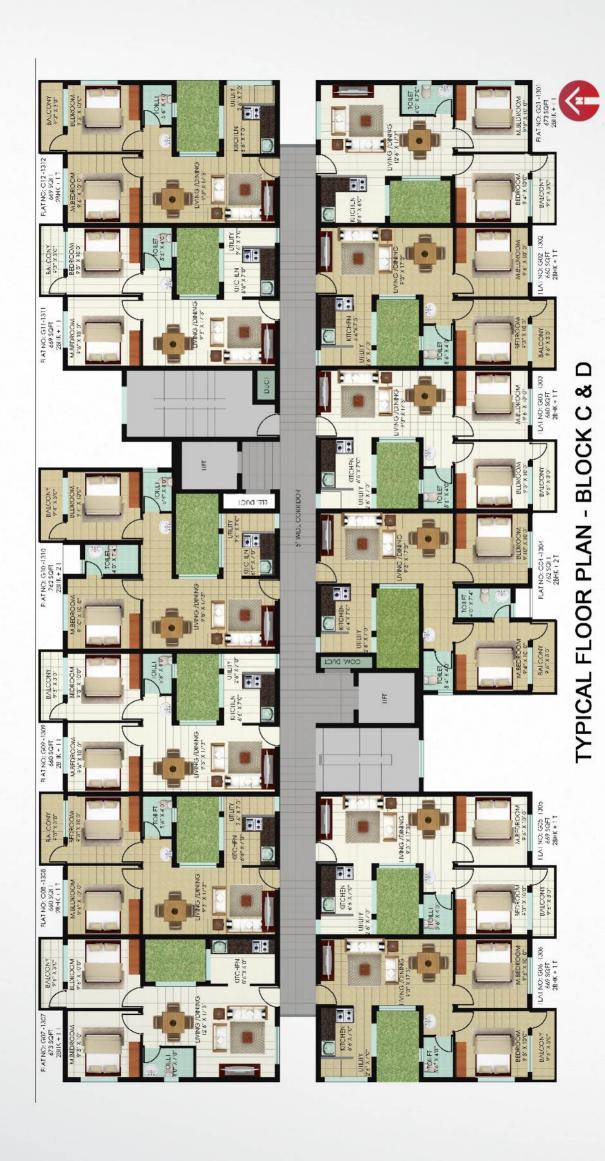

#### Project Details

Plot Area - 3.3 acres

No. of Blocks - 4

Block B & E No. of Floors - G + 9 floors

No. of Units - 120 per block

Block C & D

No. of Floors - G + 13 floors

No. of Units - 168 per block

Total no. of Units - 576

Unit Saleable Areas - 660 sq.ft., 669 sq.ft., 673 sq.ft., 762 sq.ft.

#### Typical Floor Plan Blocks C-D