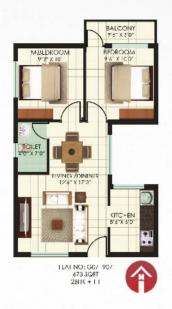

en space and greater ventilation
- Assured rentals that pay 50% of your EMI
- Part of a large township with 1000 acres of Commercial, Educational and Residential projects
- · Social infrastructure CBSE affiliated school, Departmental store, Medical service and ATM
- Excellent amenities like Children's play area, Clubhouse, Gym and Swimming pool
- · Power backup for lift and common area

#### Project Details

Plot Area - 3.3 acres

No. of Blocks - 4

Block B & E No. of Floors - G + 9 floors

No. of Units - 120 per block

Block C & D

No. of Floors - G + 13 floors

No. of Units - 168 per block

Total no. of Units - 576

Unit Saleable Areas - 660 sq.ft., 669 sq.ft., 673 sq.ft., 762 sq.ft.



#### Typical Floor Plan Blocks B-E































#### Typical Floor Plan Blocks B-E

























#### Typical Floor Plan Blocks C-D























#### Typical Floor Plan Blocks C-D





























## Site Map





### Route Map



# Specifications

| 1. Structure              |                        | RCC Structure                                                                      |
|---------------------------|------------------------|------------------------------------------------------------------------------------|
| 2. Flooring               | Living/Dininig         | Ceramic tiles (300 mm x 300 mm)                                                    |
|                           | Bedrooms               | Ceramic tiles (300 mm x 300 mm)                                                    |
|                           | Kitchen