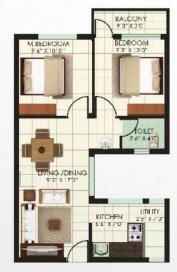

ucational and Residential projects
- · Social infrastructure CBSE affiliated school, Departmental store, Medical service and ATM
- Excellent amenities like Children's play area, Clubhouse, Gym and Swimming pool
- · Power backup for lift and common area

#### Project Details

Plot Area - 3.3 acres

No. of Blocks - 4

Block B & E No. of Floors - G + 9 floors

No. of Units - 120 per block

Block C & D

No. of Floors - G + 13 floors

No. of Units - 168 per block

Total no. of Units - 576

Unit Saleable Areas - 660 sq.ft., 669 sq.ft., 673 sq.ft., 762 sq.ft.



#### Typical Floor Plan Blocks B-E































#### Typical Floor Plan Blocks B-E

























#### Typical Floor Plan Blocks C-D























#### Typical Floor Plan Blocks C-D





























## Site Map





### Route Map



# Specifications

| 1. Structure              |                        | RCC Structure                                                                      |
|---------------------------|------------------------|------------------------------------------------------------------------------------|
| 2. Flooring               | Living/Dininig         | Ceramic tiles (300 mm x 300 mm)                                                    |
|                           | Bedrooms               | Ceramic tiles (300 mm x 300 mm)                                                    |
|                           | Kitchen                | Ceramic tiles (300 mm x 300 mm)                                                    |
|                           | Toilets