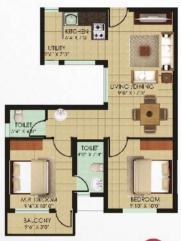

r EMI
- Part of a large township with 1000 acres of Commercial, Educational and Residential projects
- · Social infrastructure CBSE affiliated school, Departmental store, Medical service and ATM
- Excellent amenities like Children's play area, Clubhouse, Gym and Swimming pool
- · Power backup for lift and common area

#### Project Details

Plot Area - 3.3 acres

No. of Blocks - 4

Block B & E No. of Floors - G + 9 floors

No. of Units - 120 per block

Block C & D

No. of Floors - G + 13 floors

No. of Units - 168 per block

Total no. of Units - 576

Unit Saleable Areas - 660 sq.ft., 669 sq.ft., 673 sq.ft., 762 sq.ft.



#### Typical Floor Plan Blocks B-E































#### Typical Floor Plan Blocks B-E

























#### Typical Floor Plan Blocks C-D























#### Typical Floor Plan Blocks C-D





























## Site Map





### Route Map



# Specifications

| 1. Structure              |                        | RCC Structure                                                                      |
|---------------------------|------------------------|------------------------------------------------------------------------------------|
| 2. Flooring               | Living/Dininig         | Ceramic tiles (300 mm x 300 mm)                                                    |
|                           | Bedrooms               | Ceramic tiles (300 mm x 300 mm)                                                    |
|                           | Kitchen                | Ceramic tiles (300 mm x 300 mm)