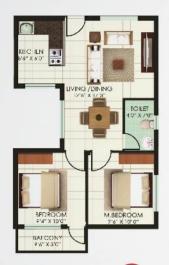

cation, Research, Innovation, Industry and Living.

- · Larger green space and greater ventilation
- Assured rentals that pay 50% of your EMI
- Part of a large township with 1000 acres of Commercial, Educational and Residential projects
- · Social infrastructure CBSE affiliated school, Departmental store, Medical service and ATM
- Excellent amenities like Children's play area, Clubhouse, Gym and Swimming pool
- · Power backup for lift and common area

#### Project Details

Plot Area - 3.3 acres

No. of Blocks - 4

Block B & E No. of Floors - G + 9 floors

No. of Units - 120 per block

Block C & D

No. of Floors - G + 13 floors

No. of Units - 168 per block

Total no. of Units - 576

Unit Saleable Areas - 660 sq.ft., 669 sq.ft., 673 sq.ft., 762 sq.ft.



#### Typical Floor Plan Blocks B-E































#### Typical Floor Plan Blocks B-E

























#### Typical Floor Plan Blocks C-D























#### Typical Floor Plan Blocks C-D





























## Site Map





### Route Map



# Specifications

| 1. Structure              |                        | RCC Structure                                                                      |
|---------------------------|------------------------|------------------------------------------------------------------------------------|
| 2. Flooring               | Living/Dininig         | Ceramic tiles (300 mm x 300 mm)                                                    |
|                           | Bedrooms               | Ceramic tiles (300 mm x 300 mm)