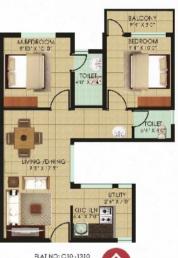

al, Educational and Residential projects
- · Social infrastructure CBSE affiliated school, Departmental store, Medical service and ATM
- Excellent amenities like Children's play area, Clubhouse, Gym and Swimming pool
- · Power backup for lift and common area

#### Project Details

Plot Area - 3.3 acres

No. of Blocks - 4

Block B & E No. of Floors - G + 9 floors

No. of Units - 120 per block

Block C & D

No. of Floors - G + 13 floors

No. of Units - 168 per block

Total no. of Units - 576

Unit Saleable Areas - 660 sq.ft., 669 sq.ft., 673 sq.ft., 762 sq.ft.



#### Typical Floor Plan Blocks B-E































#### Typical Floor Plan Blocks B-E

























#### Typical Floor Plan Blocks C-D























#### Typical Floor Plan Blocks C-D





























## Site Map





### Route Map



# Specifications

| 1. Structure              |                        | RCC Structure                                                                      |
|---------------------------|------------------------|------------------------------------------------------------------------------------|
| 2. Flooring               | Living/Dininig         | Ceramic tiles (300 mm x 300 mm)                                                    |
|                           | Bedrooms               | Ceramic tiles (300 mm x 300 mm)                                                    |
|                           | Kitchen                | Ceramic tiles (300 mm x 300 mm)                                                    |
|                           | To