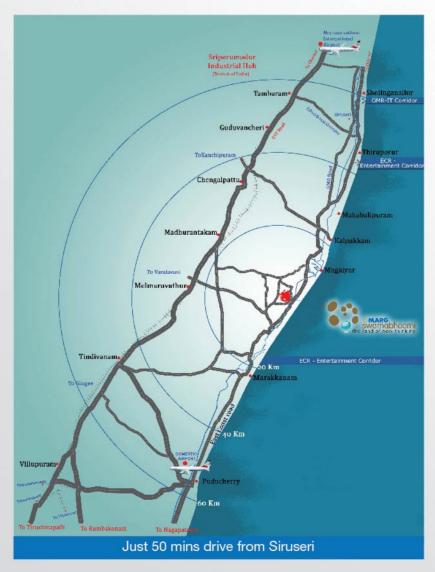

ial infrastructure CBSE affiliated school, Departmental store, Medical service and ATM
- Excellent amenities like Children's play area, Clubhouse, Gym and Swimming pool
- · Power backup for lift and common area

#### Project Details

Plot Area - 3.3 acres

No. of Blocks - 4

Block B & E No. of Floors - G + 9 floors

No. of Units - 120 per block

Block C & D

No. of Floors - G + 13 floors

No. of Units - 168 per block

Total no. of Units - 576

Unit Saleable Areas - 660 sq.ft., 669 sq.ft., 673 sq.ft., 762 sq.ft.



#### Typical Floor Plan Blocks B-E































#### Typical Floor Plan Blocks B-E

























#### Typical Floor Plan Blocks C-D























#### Typical Floor Plan Blocks C-D





























## Site Map





### Route Map



# Specifications

| 1. Structure              |                        | RCC Structure                                                                      |
|---------------------------|------------------------|------------------------------------------------------------------------------------|
| 2. Flooring               | Living/Dininig         | Ceramic tiles (300 mm x 300 mm)                                                    |
|                           | Bedrooms               | Ceramic tiles (300 mm x 300 mm)                                                    |
|                           | Kitchen                | Ceramic tiles (300 mm x 300 mm)                                                    |
|                           | Toilets                | Anti skid ceramic tiles (