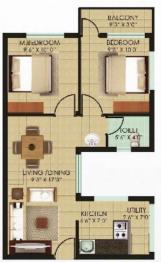

nal and Residential projects
- · Social infrastructure CBSE affiliated school, Departmental store, Medical service and ATM
- Excellent amenities like Children's play area, Clubhouse, Gym and Swimming pool
- · Power backup for lift and common area

#### Project Details

Plot Area - 3.3 acres

No. of Blocks - 4

Block B & E No. of Floors - G + 9 floors

No. of Units - 120 per block

Block C & D

No. of Floors - G + 13 floors

No. of Units - 168 per block

Total no. of Units - 576

Unit Saleable Areas - 660 sq.ft., 669 sq.ft., 673 sq.ft., 762 sq.ft.



#### Typical Floor Plan Blocks B-E































#### Typical Floor Plan Blocks B-E

























#### Typical Floor Plan Blocks C-D























#### Typical Floor Plan Blocks C-D





























## Site Map





### Route Map



# Specifications

| 1. Structure              |                        | RCC Structure                                                                      |
|---------------------------|------------------------|------------------------------------------------------------------------------------|
| 2. Flooring               | Living/Dininig         | Ceramic tiles (300 mm x 300 mm)                                                    |
|                           | Bedrooms               | Ceramic tiles (300 mm x 300 mm)                                                    |
|                           | Kitchen                | Ceramic tiles (300 mm x 300 mm)                                                    |
|                           | Toilets