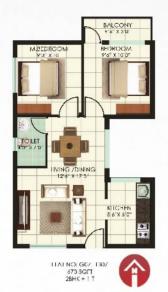

of Commercial, Educational and Residential projects
- · Social infrastructure CBSE affiliated school, Departmental store, Medical service and ATM
- Excellent amenities like Children's play area, Clubhouse, Gym and Swimming pool
- · Power backup for lift and common area

#### Project Details

Plot Area - 3.3 acres

No. of Blocks - 4

Block B & E No. of Floors - G + 9 floors

No. of Units - 120 per block

Block C & D

No. of Floors - G + 13 floors

No. of Units - 168 per block

Total no. of Units - 576

Unit Saleable Areas - 660 sq.ft., 669 sq.ft., 673 sq.ft., 762 sq.ft.



#### Typical Floor Plan Blocks B-E































#### Typical Floor Plan Blocks B-E

























#### Typical Floor Plan Blocks C-D























#### Typical Floor Plan Blocks C-D





























## Site Map





### Route Map



# Specifications

| 1. Structure              |                        | RCC Structure                                                                      |
|---------------------------|------------------------|------------------------------------------------------------------------------------|
| 2. Flooring               | Living/Dininig         | Ceramic tiles (300 mm x 300 mm)                                                    |
|                           | Bedrooms               | Ceramic tiles (300 mm x 300 mm)                                                    |
|                           | Kitchen                | Ceramic tiles (300 mm x 300 mm)                                                    |
|