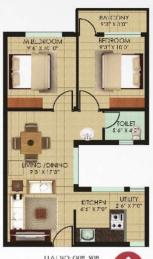

space and greater ventilation
- Assured rentals that pay 50% of your EMI
- Part of a large township with 1000 acres of Commercial, Educational and Residential projects
- · Social infrastructure CBSE affiliated school, Departmental store, Medical service and ATM
- Excellent amenities like Children's play area, Clubhouse, Gym and Swimming pool
- · Power backup for lift and common area

#### Project Details

Plot Area - 3.3 acres

No. of Blocks - 4

Block B & E No. of Floors - G + 9 floors

No. of Units - 120 per block

Block C & D

No. of Floors - G + 13 floors

No. of Units - 168 per block

Total no. of Units - 576

Unit Saleable Areas - 660 sq.ft., 669 sq.ft., 673 sq.ft., 762 sq.ft.



#### Typical Floor Plan Blocks B-E































#### Typical Floor Plan Blocks B-E

























#### Typical Floor Plan Blocks C-D























#### Typical Floor Plan Blocks C-D





























## Site Map





### Route Map



# Specifications

| 1. Structure              |                        | RCC Structure                                                                      |
|---------------------------|------------------------|------------------------------------------------------------------------------------|
| 2. Flooring               | Living/Dininig         | Ceramic tiles (300 mm x 300 mm)                                                    |
|                           | Bedrooms               | Ceramic tiles (300 mm x 300 mm)                                                    |
|                           | Kitchen