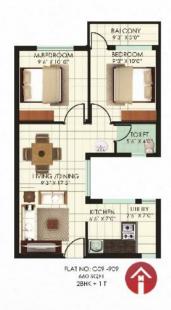

and greater ventilation
- Assured rentals that pay 50% of your EMI
- Part of a large township with 1000 acres of Commercial, Educational and Residential projects
- · Social infrastructure CBSE affiliated school, Departmental store, Medical service and ATM
- Excellent amenities like Children's play area, Clubhouse, Gym and Swimming pool
- · Power backup for lift and common area

#### Project Details

Plot Area - 3.3 acres

No. of Blocks - 4

Block B & E No. of Floors - G + 9 floors

No. of Units - 120 per block

Block C & D

No. of Floors - G + 13 floors

No. of Units - 168 per block

Total no. of Units - 576

Unit Saleable Areas - 660 sq.ft., 669 sq.ft., 673 sq.ft., 762 sq.ft.



#### Typical Floor Plan Blocks B-E































#### Typical Floor Plan Blocks B-E

























#### Typical Floor Plan Blocks C-D























#### Typical Floor Plan Blocks C-D





























## Site Map





### Route Map



# Specifications

| 1. Structure              |                        | RCC Structure                                                                      |
|---------------------------|------------------------|------------------------------------------------------------------------------------|
| 2. Flooring               | Living/Dininig         | Ceramic tiles (300 mm x 300 mm)                                                    |
|                           | Bedrooms               | Ceramic tiles (300 mm x 300 mm)                                                    |
|                           | Kitchen