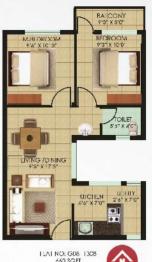

f Commercial, Educational and Residential projects
- · Social infrastructure CBSE affiliated school, Departmental store, Medical service and ATM
- Excellent amenities like Children's play area, Clubhouse, Gym and Swimming pool
- · Power backup for lift and common area

#### Project Details

Plot Area - 3.3 acres

No. of Blocks - 4

Block B & E No. of Floors - G + 9 floors

No. of Units - 120 per block

Block C & D

No. of Floors - G + 13 floors

No. of Units - 168 per block

Total no. of Units - 576

Unit Saleable Areas - 660 sq.ft., 669 sq.ft., 673 sq.ft., 762 sq.ft.



#### Typical Floor Plan Blocks B-E































#### Typical Floor Plan Blocks B-E

























#### Typical Floor Plan Blocks C-D























#### Typical Floor Plan Blocks C-D





























## Site Map





### Route Map



# Specifications

| 1. Structure              |                        | RCC Structure                                                                      |
|---------------------------|------------------------|------------------------------------------------------------------------------------|
| 2. Flooring               | Living/Dininig         | Ceramic tiles (300 mm x 300 mm)                                                    |
|                           | Bedrooms               | Ceramic tiles (300 mm x 300 mm)                                                    |
|                           | Kitchen                | Ceramic tiles (300 mm x 300 mm)                                                    |
|