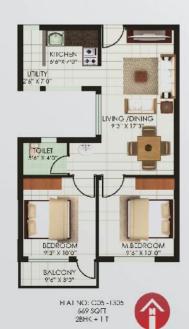

of your EMI
- Part of a large township with 1000 acres of Commercial, Educational and Residential projects
- · Social infrastructure CBSE affiliated school, Departmental store, Medical service and ATM
- Excellent amenities like Children's play area, Clubhouse, Gym and Swimming pool
- · Power backup for lift and common area

#### Project Details

Plot Area - 3.3 acres

No. of Blocks - 4

Block B & E No. of Floors - G + 9 floors

No. of Units - 120 per block

Block C & D

No. of Floors - G + 13 floors

No. of Units - 168 per block

Total no. of Units - 576

Unit Saleable Areas - 660 sq.ft., 669 sq.ft., 673 sq.ft., 762 sq.ft.



#### Typical Floor Plan Blocks B-E































#### Typical Floor Plan Blocks B-E

























#### Typical Floor Plan Blocks C-D























#### Typical Floor Plan Blocks C-D





























## Site Map





### Route Map



# Specifications

| 1. Structure              |                        | RCC Structure                                                                      |
|---------------------------|------------------------|------------------------------------------------------------------------------------|
| 2. Flooring               | Living/Dininig         | Ceramic tiles (300 mm x 300 mm)                                                    |
|                           | Bedrooms               | Ceramic tiles (300 mm x 300 mm)                                                    |
|                           | Kitchen                | Ceramic tiles (300 mm x 300 mm)