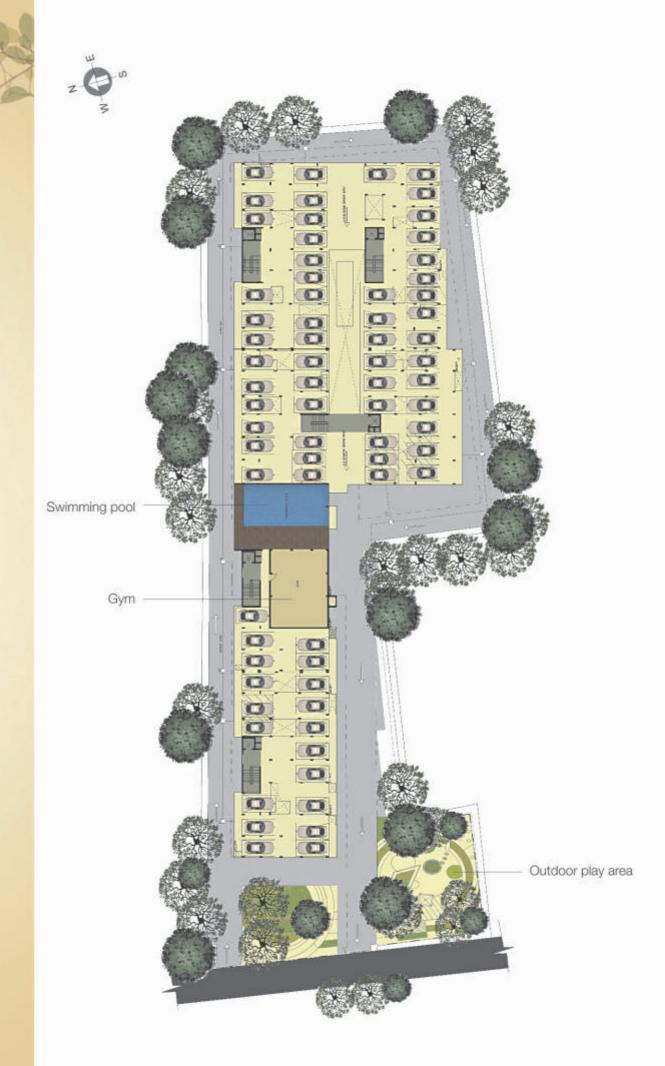

Signature apartments in the heart of OMR.







## Mr.Joy Presents



# The Kalpa Vriksha advantage

- 70 spacious 2 and 3 BHK units 880 sq ft to 1502 sq ft
- Behind MARG Junction Mall
- · Just 8 Kms from Tidel Park
- · Set among top IT majors
- 100% Vaastu compliant
- . In the heart of OMR





# A little bit about Kalpa Vriksha

- · Located at Karapakkam, in the heart of OMR
- Stilt + 4
- 2 BHK: 880 1258 sq ft
- 3 BHK: 1259 1359 sq ft
- 3 BHK (Premium): 1416 1502 sq ft

## **Facilities**



Club House with Gym and Swimming Pool



Outdoor Play Area







# Typical Floor Plans















M. BED ROOM 11'S' x 14'1.5'

ATT.TO

B-STAN-10.5

KITCHEN TT-6" x 8-3"





108 - 408 1467 SFT

107 - 407 1262 SFT

3BHK

3BHK



FLAT TYPE E KEYPLAN





FLAT TYPE D KEYPLAN



r-7.5" x 10"0" KITCHEN

84.5" x 3'40.5"

M.BED ROOM 11'4.5" x 14'-0"

BALCONY 17'45'x 3'10.5'



1012 - 4012 1258 SFT 2BHK

1011 - 4011 1293 SFT

1010 - 4010 1178 SFT

2BHK

3BHK



FLAT TYPE I KEYPLAN



KEYPLAN

FLAT TYPE G KEYPLAN





10-15 yeur

0.4

KITCHEN 9'-10.5' x 7-6"

BALCONY 10-4.5" = 3"-10.5"

1014 - 4014 1042 SFT 2BHK

1013 - 4013 880 SFT 2BHK



FLAT TYPE J KEYPLAN

FLAT TYPE K KEYPLAN





2BHK 1018 - 4018 1018 SFT



FLAT TYPE M KEYPLAN



3BHK 1017 - 4017 1359 SFT



# Material Specifications

| Masonry Work   | 100 MM Thick Cement Block for Inner Wall |
|--