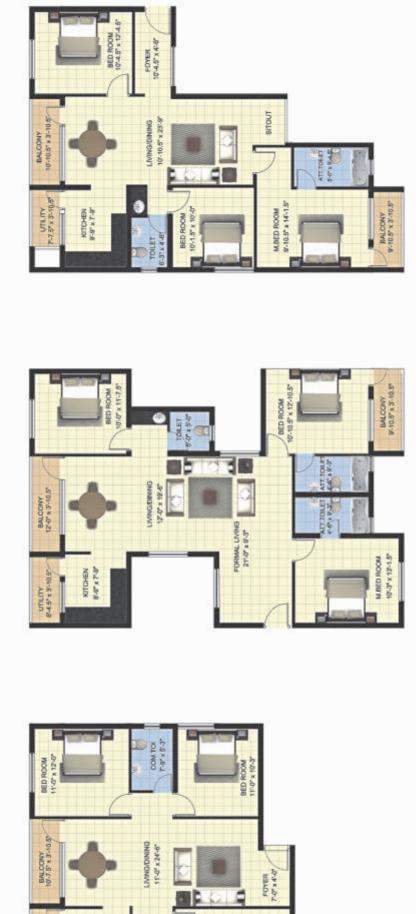

# Typical Floor Plans

M. BED ROOM 11'S' x 14'1.5'

ATT.TO

B-STAN-10.5

KITCHEN TT-6" x 8-3"

108 - 408 1467 SFT

107 - 407 1262 SFT

3BHK

3BHK

FLAT TYPE E KEYPLAN

FLAT TYPE D KEYPLAN

r-7.5" x 10"0" KITCHEN

84.5" x 3'40.5"

M.BED ROOM 11'4.5" x 14'-0"

BALCONY 17'45'x 3'10.5'

1012 - 4012 1258 SFT 2BHK

1011 - 4011 1293 SFT

1010 - 4010 1178 SFT

2BHK

3BHK

FLAT TYPE I KEYPLAN

KEYPLAN

FLAT TYPE G KEYPLAN

10-15 yeur

0.4

KITCHEN 9'-10.5' x 7-6"

BALCONY 10-4.5" = 3"-10.5"

1014 - 4014 1042 SFT 2BHK

1013 - 4013 880 SFT 2BHK

FLAT TYPE J KEYPLAN

FLAT TYPE K KEYPLAN

2BHK 1018 - 4018 1018 SFT

FLAT TYPE M KEYPLAN

3BHK 1017 - 4017 1359 SFT