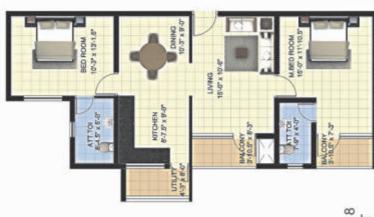

# Typical Floor Plans

M. BED ROOM 11'S' x 14'1.5'

ATT.TO

B-STAN-10.5

KITCHEN TT-6" x 8-3"

108 - 408 1467 SFT

107 - 407 1262 SFT

3BHK

3BHK

FLAT TYPE E KEYPLAN

FLAT TYPE D KEYPLAN

r-7.5" x 10"0" KITCHEN

84.5" x 3'40.5"

M.BED ROOM 11'4.5" x 14'-0"

BALCONY 17'45'x 3'10.5'

1012 - 4012 1258 SFT 2BHK

1011 - 4011 1293 SFT

1010 - 4010 1178 SFT

2BHK

3BHK

FLAT TYPE I KEYPLAN

KEYPLAN

FLAT TYPE G KEYPLAN

10-15 yeur

0.4

KITCHEN 9'-10.5' x 7-6"

BALCONY 10-4.5" = 3"-10.5"

1014 - 4014 1042 SFT 2BHK

1013 - 4013 880 SFT 2BHK

FLAT TYPE J KEYPLAN

FLAT TYPE K KEYPLAN

2BHK 1018 - 4018 1018 SFT

FLAT TYPE M KEYPLAN

3BHK 1017 - 4017 1359 SFT