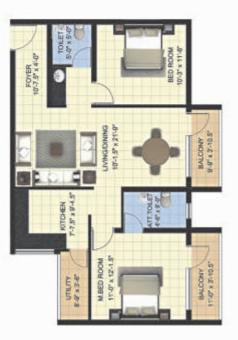

# Typical Floor Plans

M. BED ROOM 11'S' x 14'1.5'

ATT.TO

B-STAN-10.5

KITCHEN TT-6" x 8-3"

108 - 408 1467 SFT

107 - 407 1262 SFT

3BHK

3BHK

FLAT TYPE E KEYPLAN

FLAT TYPE D KEYPLAN

r-7.5" x 10"0" KITCHEN

84.5" x 3'40.5"

M.BED ROOM 11'4.5" x 14'-0"

BALCONY 17'45'x 3'10.5'

1012 - 4012 1258 SFT 2BHK

1011 - 4011 1293 SFT

1010 - 4010 1178 SFT

2BHK

3BHK

FLAT TYPE I KEYPLAN

KEYPLAN

FLAT TYPE G KEYPLAN

10-15 yeur

0.4

KITCHEN 9'-10.5' x 7-6"

BALCONY 10-4.5" = 3"-10.5"

1014 - 4014 1042 SFT 2BHK

1013 - 4013 880 SFT 2BHK

FLAT TYPE J KEYPLAN

FLAT TYPE K KEYPLAN

2BHK 1018 - 4018 1018 SFT

FLAT TYPE M KEYPLAN

3BHK 1017 - 4017 1359 SFT