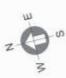

# Typical Floor Plans

M. BED ROOM 11'S' x 14'1.5'

ATT.TO

B-STAN-10.5

KITCHEN TT-6" x 8-3"

108 - 408 1467 SFT

107 - 407 1262 SFT

3BHK

3BHK

FLAT TYPE E KEYPLAN

FLAT TYPE D KEYPLAN

r-7.5" x 10"0" KITCHEN

84.5" x 3'40.5"

M.BED ROOM 11'4.5" x 14'-0"

BALCONY 17'45'x 3'10.5'

1012 - 4012 1258 SFT 2BHK

1011 - 4011 1293 SFT

1010 - 4010 1178 SFT

2BHK

3BHK

FLAT TYPE I KEYPLAN

KEYPLAN

FLAT TYPE G KEYPLAN

10-15 yeur

0.4

KITCHEN 9'-10.5' x 7-6"

BALCONY 10-4.5" = 3"-10.5"

1014 - 4014 1042 SFT 2BHK

1013 - 4013 880 SFT 2BHK

FLAT TYPE J KEYPLAN

FLAT TYPE K KEYPLAN

2BHK 1018 - 4018 1018 SFT

FLAT TYPE M KEYPLAN

3BHK 1017 - 4017 1359 SFT