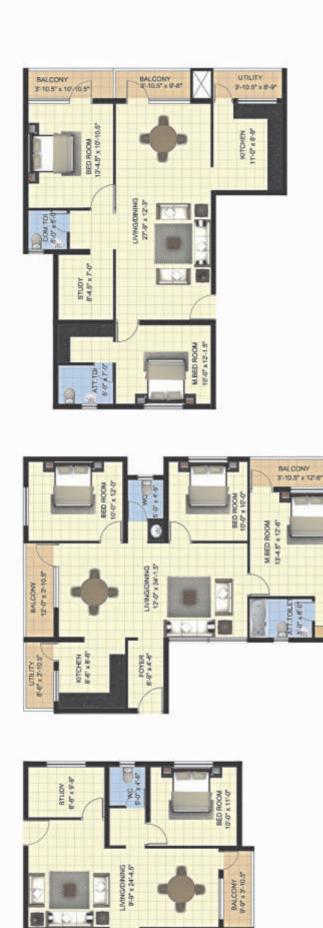

# Typical Floor Plans

M. BED ROOM 11'S' x 14'1.5'

ATT.TO

B-STAN-10.5

KITCHEN TT-6" x 8-3"

108 - 408 1467 SFT

107 - 407 1262 SFT

3BHK

3BHK

FLAT TYPE E KEYPLAN

FLAT TYPE D KEYPLAN

r-7.5" x 10"0" KITCHEN

84.5" x 3'40.5"

M.BED ROOM 11'4.5" x 14'-0"

BALCONY 17'45'x 3'10.5'

1012 - 4012 1258 SFT 2BHK

1011 - 4011 1293 SFT

1010 - 4010 1178 SFT

2BHK

3BHK

FLAT TYPE I KEYPLAN

KEYPLAN

FLAT TYPE G KEYPLAN

10-15 yeur

0.4

KITCHEN 9'-10.5' x 7-6"

BALCONY 10-4.5" = 3"-10.5"

1014 - 4014 1042 SFT 2BHK

1013 - 4013 880 SFT 2BHK

FLAT TYPE J KEYPLAN

FLAT TYPE K KEYPLAN

2BHK 1018 - 4018 1018 SFT

FLAT TYPE M KEYPLAN

3BHK 1017 - 4017 1359 SFT