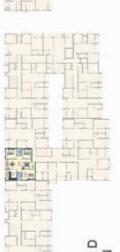

# Typical Floor Plans

M. BED ROOM 11'S' x 14'1.5'

ATT.TO

B-STAN-10.5

KITCHEN TT-6" x 8-3"

108 - 408 1467 SFT

107 - 407 1262 SFT

3BHK

3BHK

FLAT TYPE E KEYPLAN

FLAT TYPE D KEYPLAN

r-7.5" x 10"0" KITCHEN

84.5" x 3'40.5"

M.BED ROOM 11'4.5" x 14'-0"

BALCONY 17'45'x 3'10.5'

1012 - 4012 1258 SFT 2BHK

1011 - 4011 1293 SFT

1010 - 4010 1178 SFT

2BHK

3BHK

FLAT TYPE I KEYPLAN

KEYPLAN

FLAT TYPE G KEYPLAN

10-15 yeur

0.4

KITCHEN 9'-10.5' x 7-6"

BALCONY 10-4.5" = 3"-10.5"

1014 - 4014 1042 SFT 2BHK

1013 - 4013 880 SFT 2BHK

FLAT TYPE J KEYPLAN

FLAT TYPE K KEYPLAN

2BHK 1018 - 4018 1018 SFT

FLAT TYPE M KEYPLAN

3BHK 1017 - 4017 1359 SFT