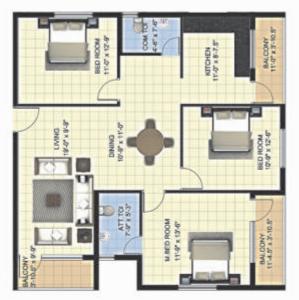

# Typical Floor Plans

M. BED ROOM 11'S' x 14'1.5'

ATT.TO

B-STAN-10.5

KITCHEN TT-6" x 8-3"

108 - 408 1467 SFT

107 - 407 1262 SFT

3BHK

3BHK

FLAT TYPE E KEYPLAN

FLAT TYPE D KEYPLAN

r-7.5" x 10"0" KITCHEN

84.5" x 3'40.5"

M.BED ROOM 11'4.5" x 14'-0"

BALCONY 17'45'x 3'10.5'

1012 - 4012 1258 SFT 2BHK

1011 - 4011 1293 SFT

1010 - 4010 1178 SFT

2BHK

3BHK

FLAT TYPE I KEYPLAN

KEYPLAN

FLAT TYPE G KEYPLAN

10-15 yeur

0.4

KITCHEN 9'-10.5' x 7-6"

BALCONY 10-4.5" = 3"-10.5"

1014 - 4014 1042 SFT 2BHK

1013 - 4013 880 SFT 2BHK

FLAT TYPE J KEYPLAN

FLAT TYPE K KEYPLAN

2BHK 1018 - 4018 1018 SFT

FLAT TYPE M KEYPLAN

3BHK 1017 - 4017 1359 SFT