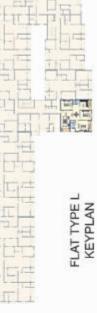

3BHK

FLAT TYPE E KEYPLAN

FLAT TYPE D KEYPLAN

r-7.5" x 10"0" KITCHEN

84.5" x 3'40.5"

M.BED ROOM 11'4.5" x 14'-0"

BALCONY 17'45'x 3'10.5'

1012 - 4012 1258 SFT 2BHK