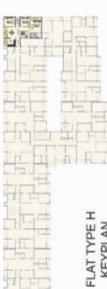

# Typical Floor Plans

M. BED ROOM 11'S' x 14'1.5'

ATT.TO

B-STAN-10.5

KITCHEN TT-6" x 8-3"

108 - 408 1467 SFT

107 - 407 1262 SFT

3BHK

3BHK

FLAT TYPE E KEYPLAN

FLAT TYPE D KEYPLAN

r-7.5" x 10"0" KITCHEN

84.5" x 3'40.5"

M.BED ROOM 11'4.5" x 14'-0"

BALCONY 17'45'x 3'10.5'

1012 - 4012 1258 SFT 2BHK

1011 - 4011 1293 SFT

1010 - 4010 1178 SFT

2BHK

3BHK

FLAT TYPE I KEYPLAN

KEYPLAN

FLAT TYPE G KEYPLAN

10-15 yeur

0.4

KITCHEN 9'-10.5' x 7-6"

BALCONY 10-4.5" = 3"-10.5"

1014 - 4014 1042 SFT 2BHK

1013 - 4013 880 SFT 2BHK

FLAT TYPE J KEYPLAN

FLAT TYPE K KEYPLAN

2BHK 1018 - 4018 1018 SFT

FLAT TYPE M KEYPLAN

3BHK 1017 - 4017 1359 SFT