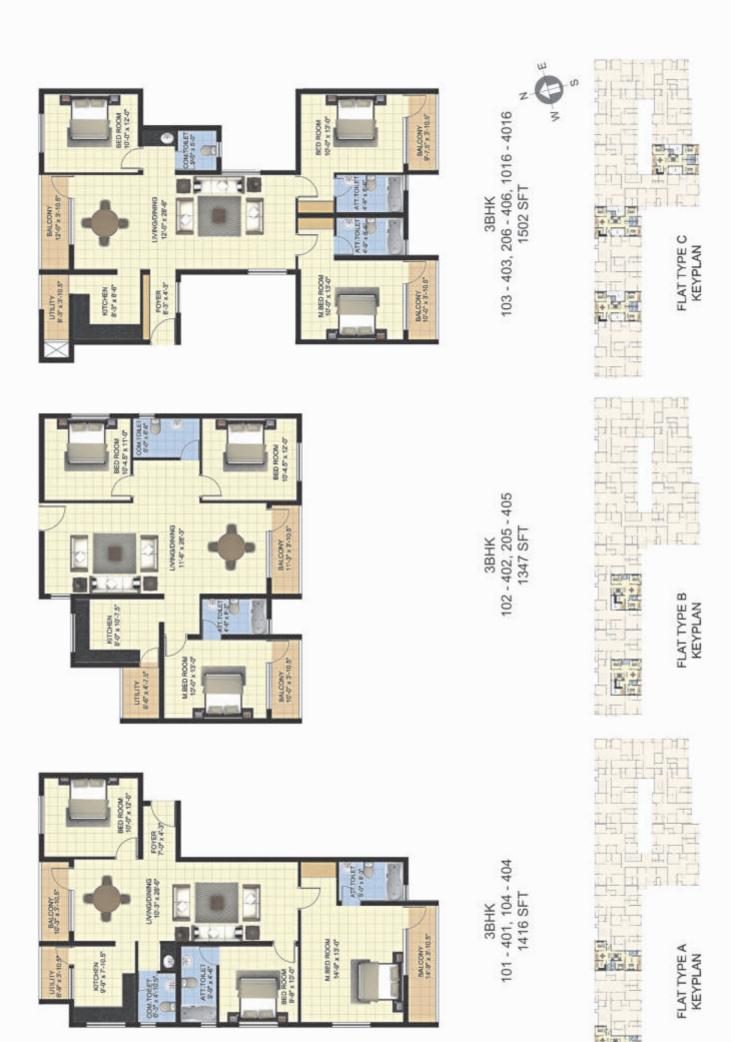

# Typical Floor Plans

M. BED ROOM 11'S' x 14'1.5'

ATT.TO

B-STAN-10.5

KITCHEN TT-6" x 8-3"

108 - 408 1467 SFT

107 - 407 1262 SFT

3BHK

3BHK

FLAT TYPE E KEYPLAN

FLAT TYPE D KEYPLAN

r-7.5" x 10"0" KITCHEN

84.5" x 3'40.5"

M.BED ROOM 11'4.5" x 14'-0"

BALCONY 17'45'x 3'10.5'

1012 - 4012 1258 SFT 2BHK

1011 - 4011 1293 SFT

1010 - 4010 1178 SFT

2BHK

3BHK

FLAT TYPE I KEYPLAN

KEYPLAN

FLAT TYPE G KEYPLAN

10-15 yeur

0.4

KITCHEN 9'-10.5' x 7-6"

BALCONY 10-4.5" = 3"-10.5"

1014 - 4014 1042 SFT 2BHK

1013 - 4013 880 SFT 2BHK

FLAT TYPE J KEYPLAN

FLAT TYPE K KEYPLAN

2BHK 1018 - 4018 1018 SFT

FLAT TYPE M KEYPLAN

3BHK 1017 - 4017 1359 SFT