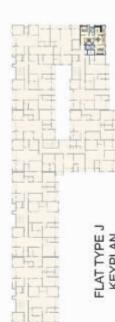

# Typical Floor Plans

M. BED ROOM 11'S' x 14'1.5'

ATT.TO

B-STAN-10.5

KITCHEN TT-6" x 8-3"

108 - 408 1467 SFT

107 - 407 1262 SFT

3BHK

3BHK

FLAT TYPE E KEYPLAN

FLAT TYPE D KEYPLAN

r-7.5" x 10"0" KITCHEN

84.5" x 3'40.5"

M.BED ROOM 11'4.5" x 14'-0"

BALCONY 17'45'x 3'10.5'

1012 - 4012 1258 SFT 2BHK

1011 - 4011 1293 SFT

1010 - 4010 1178 SFT

2BHK

3BHK

FLAT TYPE I KEYPLAN

KEYPLAN

FLAT TYPE G KEYPLAN

10-15 yeur

0.4

KITCHEN 9'-10.5' x 7-6"

BALCONY 10-4.5" = 3"-10.5"

1014 - 4014 1042 SFT 2BHK

1013 - 4013 880 SFT 2BHK

FLAT TYPE J KEYPLAN

FLAT TYPE K KEYPLAN

2BHK 1018 - 4018 1018 SFT

FLAT TYPE M KEYPLAN

3BHK 1017 - 4017 1359 SFT