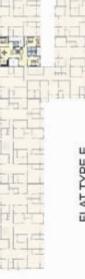

# Typical Floor Plans

M. BED ROOM 11'S' x 14'1.5'

ATT.TO

B-STAN-10.5

KITCHEN TT-6" x 8-3"

108 - 408 1467 SFT

107 - 407 1262 SFT

3BHK

3BHK

FLAT TYPE E KEYPLAN

FLAT TYPE D KEYPLAN

r-7.5" x 10"0" KITCHEN

84.5" x 3'40.5"

M.BED ROOM 11'4.5" x 14'-0"

BALCONY 17'45'x 3'10.5'

1012 - 4012 1258 SFT 2BHK

1011 - 4011 1293 SFT

1010 - 4010 1178 SFT

2BHK

3BHK

FLAT TYPE I KEYPLAN

KEYPLAN

FLAT TYPE G KEYPLAN

10-15 yeur

0.4

KITCHEN 9'-10.5' x 7-6"

BALCONY 10-4.5" = 3"-10.5"

1014 - 4014 1042 SFT 2BHK

1013 - 4013 880 SFT 2BHK

FLAT TYPE J KEYPLAN

FLAT TYPE K KEYPLAN

2BHK 1018 - 4018 1018 SFT

FLAT TYPE M KEYPLAN

3BHK 1017 - 4017 1359 SFT