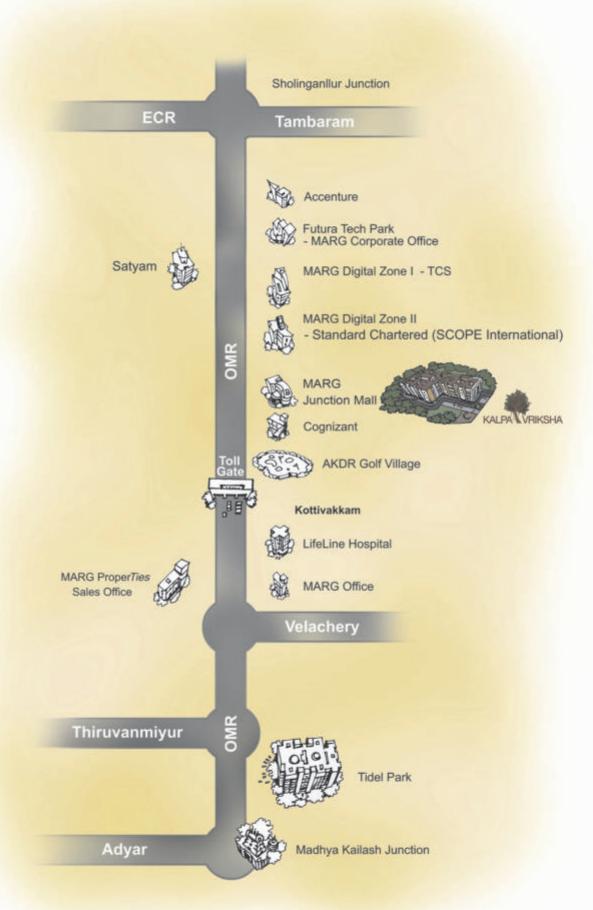

# The Kalpa Vriksha advantage

- 70 spacious 2 and 3 BHK units 880 sq ft to 1502 sq ft
- Behind MARG Junction Mall
- · Just 8 Kms from Tidel Park
- · Set among top IT majors
- 100% Vaastu compliant
- . In the heart of OMR

# A little bit about Kalpa Vriksha

- · Located at Karapakkam, in the heart of OMR
- Stilt + 4
- 2 BHK: 880 1258 sq ft
- 3 BHK: 1259 1359 sq ft
- 3 BHK (Premium): 1416 1502 sq ft