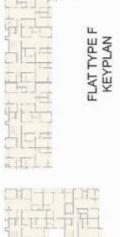

# Typical Floor Plans

M. BED ROOM 11'S' x 14'1.5'

ATT.TO

B-STAN-10.5

KITCHEN TT-6" x 8-3"

108 - 408 1467 SFT

107 - 407 1262 SFT

3BHK

3BHK

FLAT TYPE E KEYPLAN

FLAT TYPE D KEYPLAN

r-7.5" x 10"0" KITCHEN

84.5" x 3'40.5"

M.BED ROOM 11'4.5" x 14'-0"

BALCONY 17'45'x 3'10.5'

1012 - 4012 1258 SFT 2BHK

1011 - 4011 1293 SFT

1010 - 4010 1178 SFT

2BHK

3BHK

FLAT TYPE I KEYPLAN

KEYPLAN

FLAT TYPE G KEYPLAN

10-15 yeur

0.4

KITCHEN 9'-10.5' x 7-6"

BALCONY 10-4.5" = 3"-10.5"

1014 - 4014 1042 SFT 2BHK

1013 - 4013 880 SFT 2BHK

FLAT TYPE J KEYPLAN

FLAT TYPE K KEYPLAN

2BHK 1018 - 4018 1018 SFT

FLAT TYPE M KEYPLAN

3BHK 1017 - 4017 1359 SFT